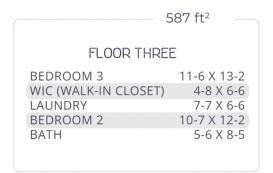

## THE FLOOR PLAN

A smartly designed Walk Up Chalet-Style home that takes advantage of every area of the house. Chalet-style homes are known for sloping roofs and uncomplicated design. The open concept of these plans serves to be highly functional with minimal maintenance allowing the owner to focus on the great outdoors.