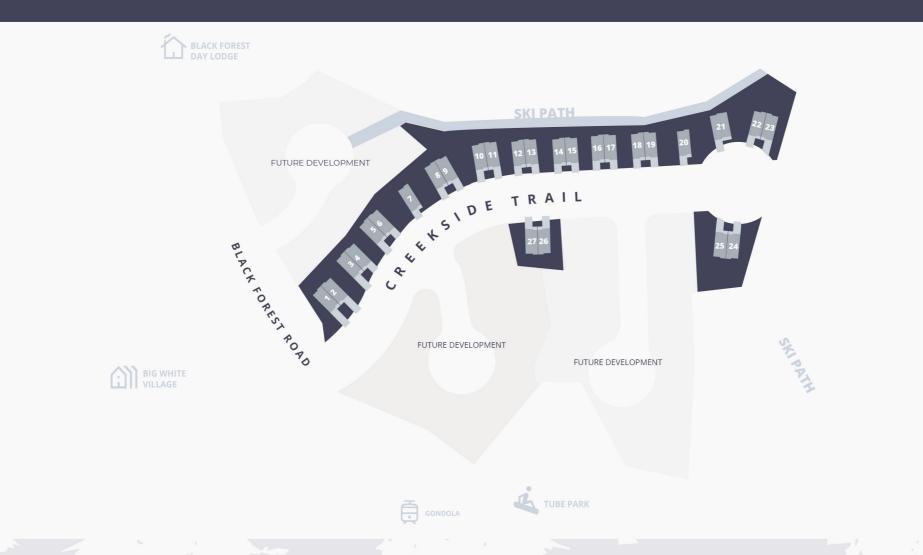

### T H E I N V E S T M E N T

The Glades offers a wide variety of lots, so you can find the perfect size for your dream home.

Each lot is unique and has its own special features, from scenic views to convenient location.

Just keep in mind that there may be changes or updates to the available lots in The Glades, so it's always a good idea to stay in touch with us to get the latest information.

So get ready to explore the incredible world of The Glades and find the perfect lot for your dream home!

#### THE LOTS

| 1 | TOWNHOME      | \$325,000 |
|---|---------------|-----------|
| 2 | TOWNHOME      | \$325,000 |
| 3 | TOWNHOME      | \$325,000 |
| 4 | TOWNHOME      | \$325,000 |
| 5 | TOWNHOME      | \$325,000 |
| 6 | TOWNHOME      | \$325,000 |
| 7 | SINGLE FAMILY | \$395,000 |
| 8 | TOWNHOME      | \$325,000 |
| 9 | TOWNHOME      | \$325,000 |
|   |               |           |