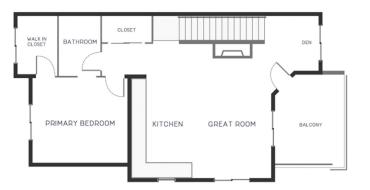

MOUNTAIN NATURAL

COZY CABIN

ELEGANT ALPINE

|                 | 821 ft² —   |
|-----------------|-------------|
| FLOOR TWO       | )           |
| KITCHEN         | 13-6 X 8-3  |
| GREAT ROOM      | 18-2 X 10-9 |
| PRIMARY BEDROOM | 11-6 X 13-0 |
| WALK-IN CLOSET  | 8-2 X 5-5   |
| BATHROOM        | 8-2 X 5-6   |
| DEN             | 8-6 X 5-8   |
|                 | 0 0 7, 0 0  |

## THE FLOOR PLAN

A smartly designed Walk Up Chalet-Style home that takes advantage of every area of the house. Chalet-style homes are known for sloping roofs and uncomplicated design. The open concept of these plans serves to be highly functional with minimal maintenance allowing the owner to focus on the great outdoors.