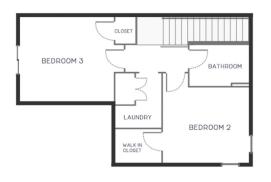

## THE FLOOR PLAN

A smartly designed Walk Up Chalet-Style home that takes advantage of every area of the house. Chalet-style homes are known for sloping roofs and uncomplicated design. The open concept of these plans serves to be highly functional with minimal maintenance allowing the owner to focus on the great outdoors.