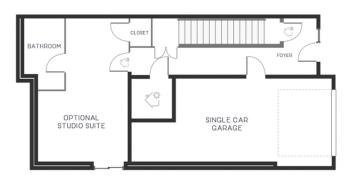

001 f+2

|                   | 156 ft² —   |
|-------------------|-------------|
| FLOOR ON          | Ε           |
| FLEX ROOM / SUITE | 19-6 X 12-4 |
| GARAGE            | 12-0 X 21-6 |
| FOYER             | 7-8 X 8-2   |
|                   |             |
|                   |             |
|                   |             |

## THE FLOOR PLAN

A smartly designed Walk Up Chalet-Style home that takes advantage of every area of the house. Chalet-style homes are known for sloping roofs and uncomplicated design. The open concept of these plans serves to be highly functional with minimal maintenance allowing the owner to focus on the great outdoors.